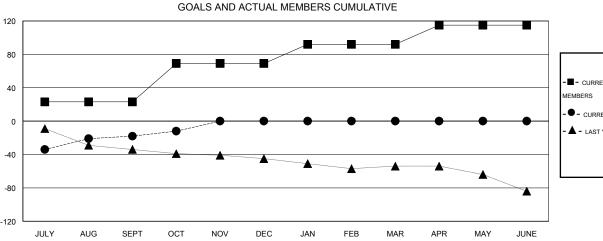

## GOALS AND ACTUAL NEW CLUBS CUMULATIVE

| Г        |                               |
|----------|-------------------------------|
| -        | - CURRENT YEAR GOALS FOR NEW  |
| ME       | MBERS                         |
| -        | - CURRENT YEAR ACTUAL MEMBERS |
| -4       | - LAST YEAR ACTUAL MEMBERS    |
|          |                               |
|          |                               |
| <u> </u> |                               |
|          |                               |
|          |                               |